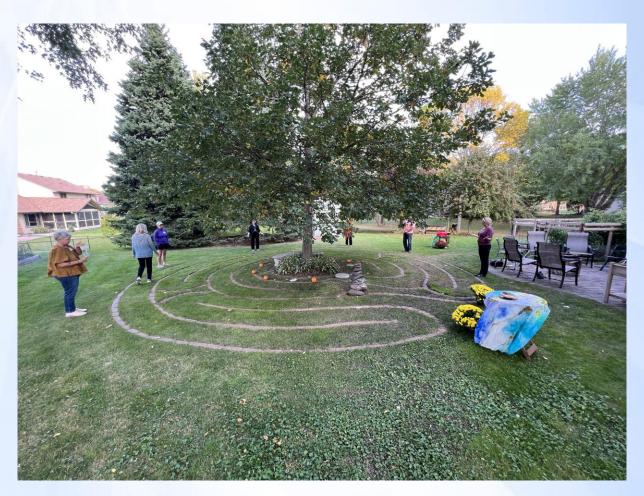

#### **Entrance to Grateful Heart Labyrinth**

### Jill walking the Labyrinth, Group Sharing Sage Stick and Chanting