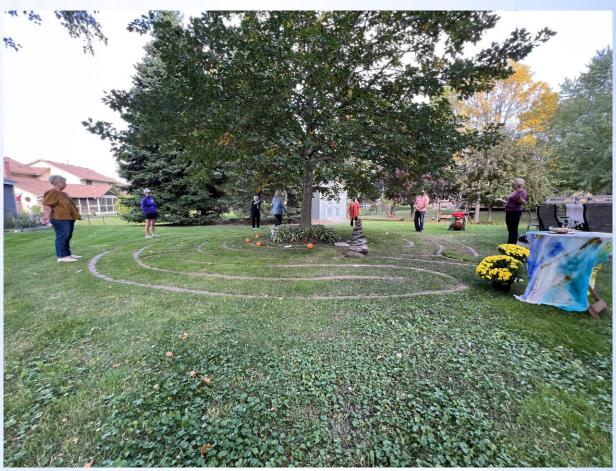

#### **Entrance to Grateful Heart Labyrinth**

### Jill walking the Labyrinth, Group Sharing Sage Stick and Chanting