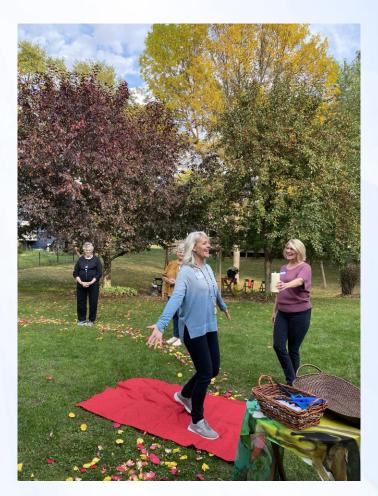

# Jill walking toward the Red Cloth Traditional Feng Shui Blessing: New Beginnings, Moving Toward Something New

### Jill crossing over the red cloth and Carolyn giving Jill a candle

# Jill Turns on the Candle "Trips the Light"