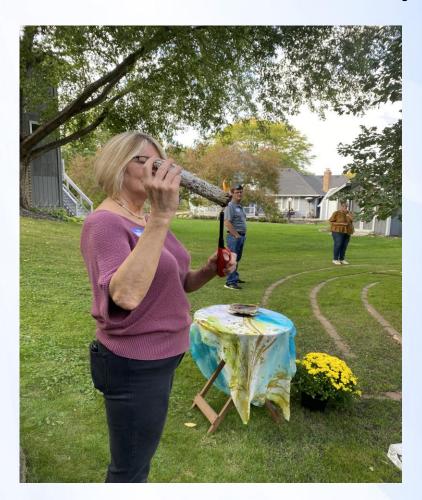

### Carolyn preparing the Sage Stick for Jill's Walk in the Labyrinth

Preparing Jill for a walk in the Labyrinth
Om Gum Ganapataye Namaha Chant:
Removing all Obstacles in all Areas of Your Life.
Clearing Jill's Path for the Trip the Light Tour!