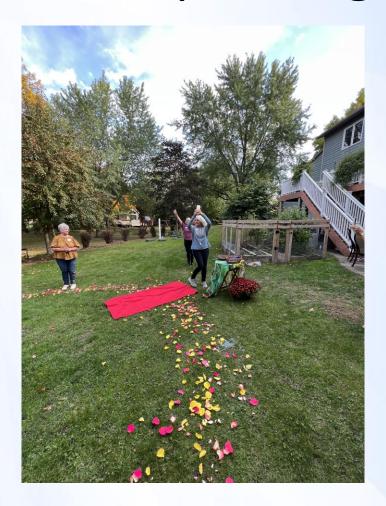

# Jill walking toward the Red Cloth Traditional Feng Shui Blessing: New Beginnings, Moving Toward Something New

### Jill crossing over the red cloth and Carolyn giving Jill a candle